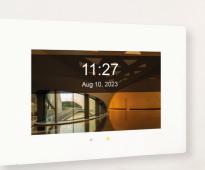

#### **TOUCH PANEL 7" - 10.1"**

Featuring a 7- and 10-inch displays for visualisation and control of KNX installations, IP connectivity for remote control and video intercom function. Both versions are available in white or black plastic or glass.

## **TOUCH PANEL 7" - 10.1"**

More than 4000 control functions are organised in 512 configurable pages (8 functions per page). Touch performance with 4 directional gestures and one multi-touch gesture, IP video intercom function with full duplex audio and echo cancellation. Integrated temperature sensor integrated, two independent thermostats.