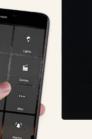

### Control and management with Mobile App

Colours

available

from smartphones and tablets via eTouch App. View and manage different room functions, all at your fingertips.

Remote management