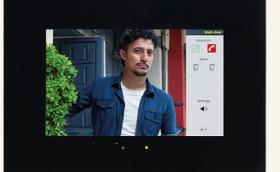

IP Connectivity & Door Phone

4.3" full-glass screen, capacitive multitouch technology with up to 96 control functions organised in 12 configurable pages, IP connectivity and management with Mobile App. Support surface and flush mounting in portrait, landscape, and flush wall modes.

## **TOUCH PANEL 7" - 10.1"**

More than 4000 control functions are organised in 512 configurable pages (8 functions per page). Touch performance with 4 directional gestures and one multi-touch gesture, IP video intercom function with full duplex audio and echo cancellation. Integrated temperature sensor integrated, two independent thermostats.

### Zone controls

IP Connectivity version with 96 control functions organised in 12 pages and direct support for door phones, receive event notifications intercoms and incoming calls with excellent image quality and full-duplex audio, answering calls and opening the door, for full control of your home.