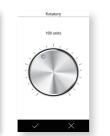

## **TOUCH PANEL 4.3"**

It allows you to do the actions you want in different ways: raising the blinds, dimming, changing the temperature, customising the touch with user-loadable photos and images, and much more.

IP Connectivity & Door Phone

4.3" full-glass screen, capacitive multitouch technology with up to 96 control functions organised in 12 configurable pages, IP connectivity and management with Mobile App. Support surface and flush mounting in portrait, landscape, and flush wall modes.