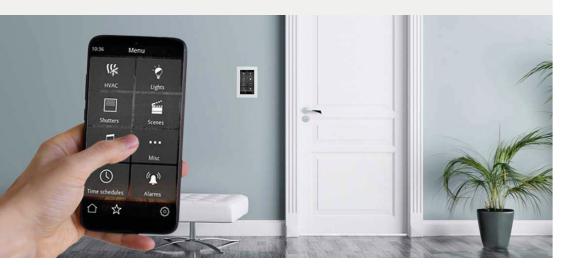

# Manage & control

remote control, with eTouch App:

- Heating and cooling
- room temperature and humidity
- roller shutters and blinds
- door openings/closings
- lighting

### Control and management with Mobile App

Colours

available

from smartphones and tablets via eTouch App. View and manage different room functions, all at your fingertips.

Remote management