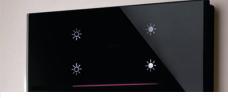

#### **TOUCH PANEL 4.3"**

Features a 4.3-inch display for KNX system visualisation and control, available with IP connectivity for remote control and video intercom function. Glass material in black or white colours.

## **TOUCH PANEL 4.3"**

It allows you to do the actions you want in different ways: raising the blinds, dimming, changing the temperature, customising the touch with user-loadable photos and images, and much more.

IP Connectivity & Door Phone

4.3" full-glass screen, capacitive multitouch technology with up to 96 control functions organised in 12 configurable pages, IP connectivity and management with Mobile App. Support surface and flush mounting in portrait, landscape, and flush wall modes.