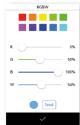

### Control and management with Mobile App

Colours

available

from smartphones and tablets via eTouch App. View and manage different room functions, all at your fingertips.

Remote management