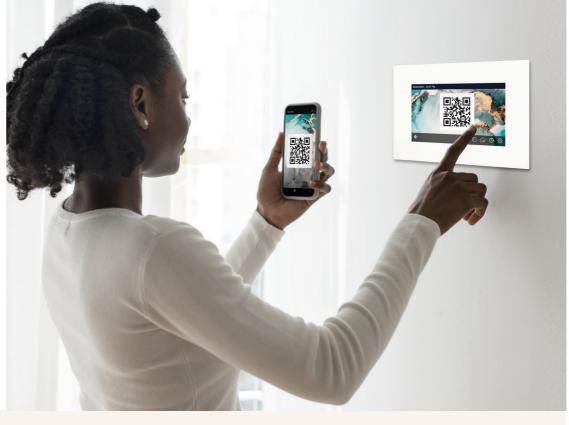

# Manage & control

remote control, with eTouch App:

- Heating and cooling
- room temperature and humidity
- roller shutters and blinds
- door openings/closings
- lighting

#### Interfaceable with:

- audio systems
- security systems
- IP cameras
- video intercom systems

Download the eTouch App. Available for iOS and Android.

For more than 25 years, Eelectron has been an example of technological leadership in the application of the international protocol.

### Control and management with Mobile App

Colours

available

from smartphones and tablets via eTouch App. View and manage different room functions, all at your fingertips.

Remote management