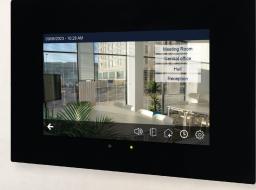

### Zone controls

IP Connectivity version with 96 control functions organised in 12 pages and direct support for door phones, receive event notifications intercoms and incoming calls with excellent image quality and full-duplex audio, answering calls and opening the door, for full control of your home.

## **TOUCH PANEL 7" - 10.1"**

More than 4000 control functions are organised in 512 configurable pages (8 functions per page). Touch performance with 4 directional gestures and one multi-touch gesture, IP video intercom function with full duplex audio and echo cancellation. Integrated temperature sensor integrated, two independent thermostats.