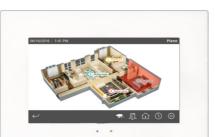

Each control is organised into zones (up to 64 zones) and can be subdivided into maps to divide the plans, which can be customised through the use of images in JPG, PNG or GIF format.