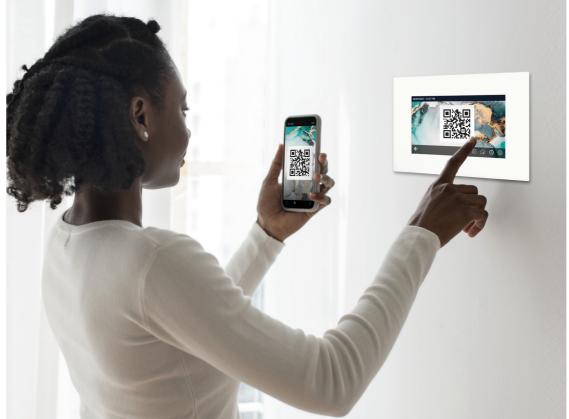

### Zone controls

IP Connectivity version with 96 control functions organised in 12 pages and direct support for door phones, receive event notifications intercoms and incoming calls with excellent image quality and full-duplex audio, answering calls and opening the door, for full control of your home.