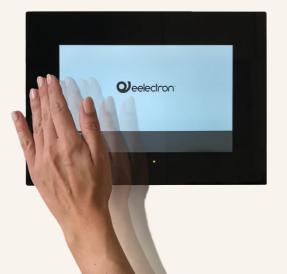

#### **TOUCH PANEL 7" - 10.1"**

Featuring a 7- and 10-inch displays for visualisation and control of KNX installations, IP connectivity for remote control and video intercom function. Both versions are available in white or black plastic or glass.

## **TOUCH PANEL 7" - 10.1"**

More than 4000 control functions are organised in 512 configurable pages (8 functions per page). Touch performance with 4 directional gestures and one multi-touch gesture, IP video intercom function with full duplex audio and echo cancellation. Integrated temperature sensor integrated, two independent thermostats.