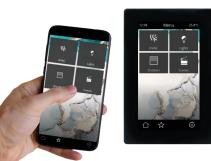

### Control and management with Mobile App

Colours

available

from smartphones and tablets via eTouch App. View and manage different room functions, all at your fingertips.

Remote management