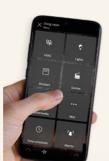

## **TOUCH PANEL 4.3"**

It allows you to do the actions you want in different ways: raising the blinds, dimming, changing the temperature, customising the touch with user-loadable photos and images, and much more.

IP Connectivity & Door Phone

4.3" full-glass screen, capacitive multitouch technology with up to 96 control functions organised in 12 configurable pages, IP connectivity and management with Mobile App. Support surface and flush mounting in portrait, landscape, and flush wall modes.

### Zone controls

IP Connectivity version with 96 control functions organised in 12 pages and direct support for door phones, receive event notifications intercoms and incoming calls with excellent image quality and full-duplex audio, answering calls and opening the door, for full control of your home.

### Control and management with Mobile App

Colours

available

from smartphones and tablets via eTouch App. View and manage different room functions, all at your fingertips.

Remote management