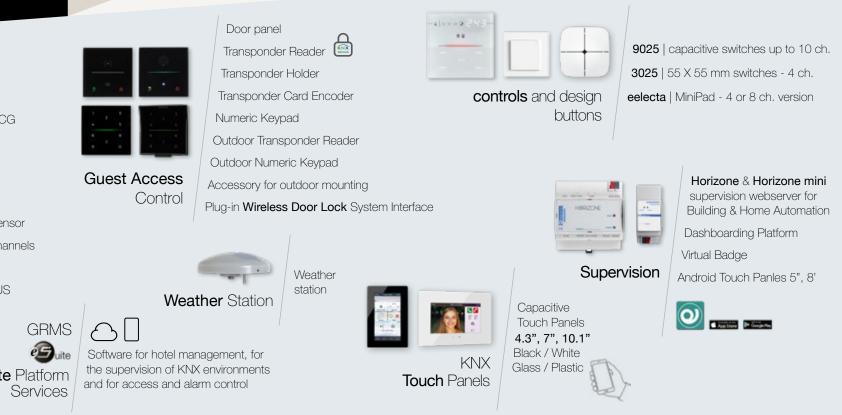

Wide Range with lighting control

Corridor with lighting control

KNX Presence detector Standard BLE KNX Presence detector Space BLE Plug-in Wireless Door Lock System Interface

Climate

Control

Universal Fancoil Controller 4 x 0-10 V 5 IN - 3 OUT

Valves / Loads Actuator 8 inputs / 4+4 outputs

Analog / Digital Module 8 IN / 4 Led OUT – 4 Thermostats

Motorised valve drive

System Components & Interfaces

Energy meter single or

Surveillance Module KNX Power Supply 640 mA Power Supply KNX 1280 mA KNX Bridge - IP Interface and 🛕

Power Supply + AUX 640mA KNX IP Interface secure

HOTELS