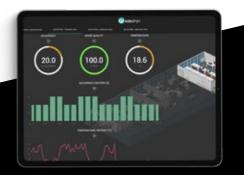

The aim is to increase the safety and organize the hospital and clinics processes cost-efficiently, thanks to our building automation technology

humidity, sound sensor

function and BLE beacon

High Bay with lighting control