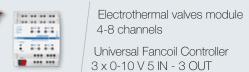

Climate

Control

Universal Fancoil Controller 4 x 0-10 V 5 IN - 3 OUT

Valves / Loads Actuator 8 inputs / 4+4 outputs

Analog / Digital Module 8 IN / 4 Led OUT – 4 Thermostats

Motorised valve drive

System Components & Interfaces