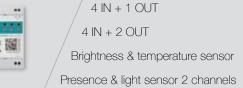

conditions for care-staff and personnel.

building automation technology

DALI Gateway

DALI Gateway TW 2CH

Tunable White

DMX Gateway

Multi.Sensor Range Presence Detectors

Multi.Sensor - lighting control, temperature,

Space. Sensor with lighting control, temperature,

humidity, sound sensor, occupancy and activity

BLE.Sensor with lighting control, temperature,

humidity, sound sensor, occupancy, activity function

Standard with lighting control

humidity, sound sensor

High Bay with lighting control

Electrothermal valves module 4-8 channels

Fancoil Controller 0-10 V Universal Fancoil Controller 0-10 V System Components

Valves / Loads Actuator 8 inputs /