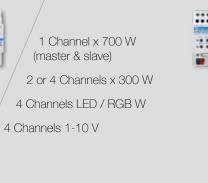

humidity, sound sensor

High Bay with lighting control

Electrothermal valves module 4-8 channels

Fancoil Controller 0-10 V Universal Fancoil Controller 0-10 V System Components

Valves / Loads Actuator 8 inputs /

Climate Control Motorised valve drive

> Energy meter single or three phase

Power Supply 640 mA Power Supply KNX 1280 mA USB Module

KNX IP Interface secure IP Router-KNX Secure Interface

OTOMO Line coupler KNX System Components Time/astronomical Master