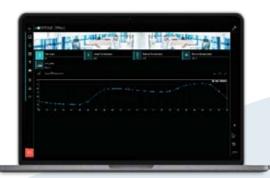

## commercial building

Eelectron KNX building automation integrates functions from micro to medium-large buildings: commercial, offices, museums, public buildings.

The system offers automatic management and guarantees continuous integrated control, lowering energy costs and improving efficiency. In addition to that increases comfort and safety of the occupants

and improve quality of life.

More comfort, higher energy