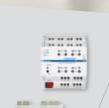

K\_Series DIN Rail Universal Modules

[Inputs - Outputs]

DIN module 16 digital inputs

4 - 8 - 12 - 16 inputs / outputs

F\_Series DIN Rail Universal Modules Plus

4 - 8 - 12 outputs Push Button Interfaces 2 - 4 - 6 Inputs / 4 - 2 outputs Led Push Button