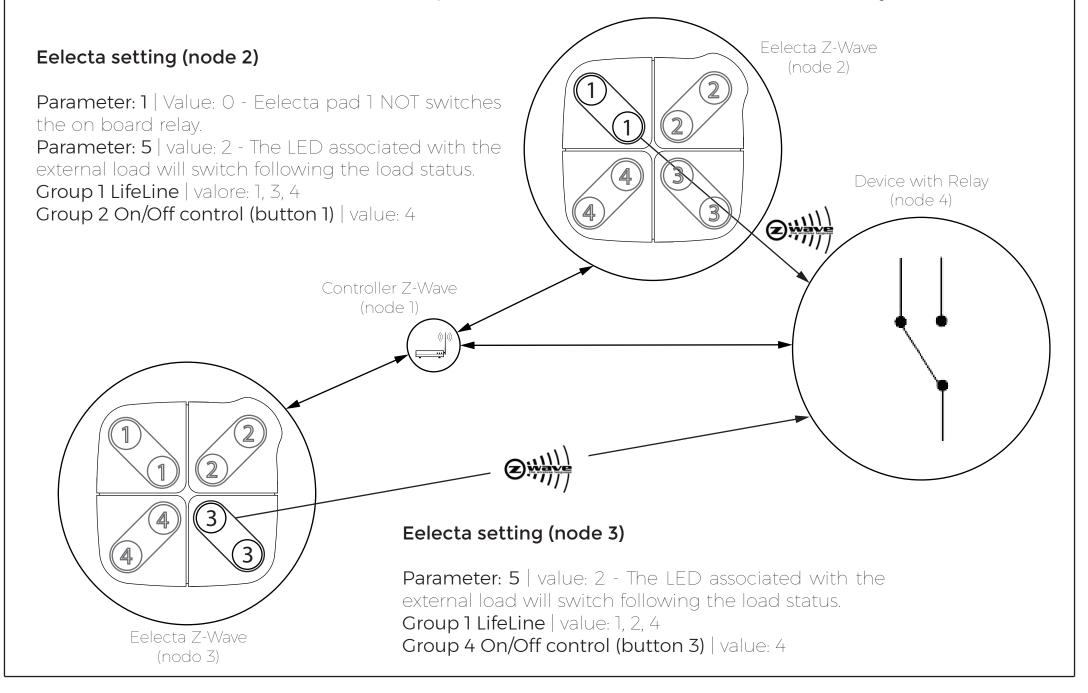

e local load will switch following the status.

Group 1 LifeLine | value: 1, 3



# An Eelecta Homepad drives its own relay with a button; The same relay is controlled by a button of another Eelecta Homepad



### Eelecta setting (nodo 2)

Parameter: 1 | value: 1 - Eelecta button 1 switches the on board relay.

Parameter: 5 | value: 4+1 - The LED associated with the local load will switch following the status.

Group 1 LifeLine | value: 1, 3

### Eelecta setting (nodo 3)

Parameter: 1 | value: 0 - Eelecta button 1 NOT

switches the on board relay.

Parameter: 5 | value: 2 - The LED associated with the external load will switch following the load status.

Group 1 LifeLine | value: 1, 2

Group 2 On/Off control (button 1) | value: 2



### The Eelecta Homepad devices drive an external relay