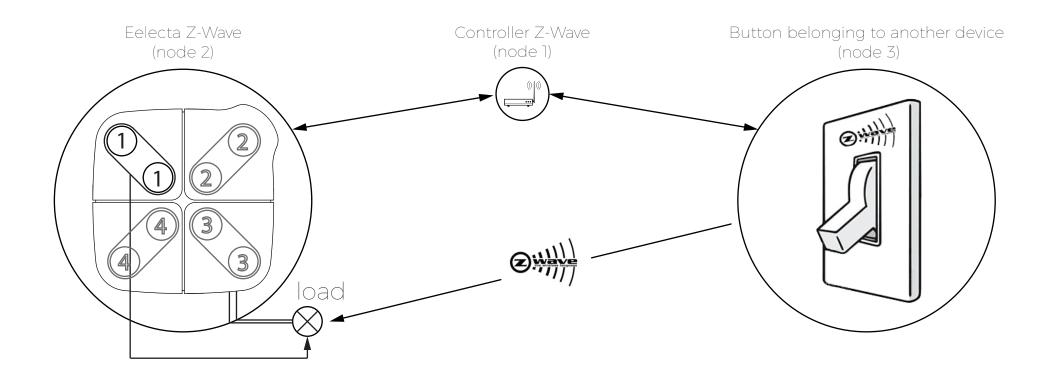

# An Eelecta Homepad drives its own relay with a button; The same relay is controlled by a button of another Eelecta Homepad

### Eelecta setting (nodo 2)

Parameter: 1 | value: 1 - Eelecta button 1 switches the on board relay.

Parameter: 5 | value: 4+1 - The LED associated with the local load will switch following the status.

Group 1 LifeLine | value: 1, 3

### Eelecta setting (nodo 3)

Parameter: 1 | value: 0 - Eelecta button 1 NOT

switches the on board relay.

Parameter: 5 | value: 2 - The LED associated with the external load will switch following the load status.

Group 1 LifeLine | value: 1, 2

Group 2 On/Off control (button 1) | value: 2