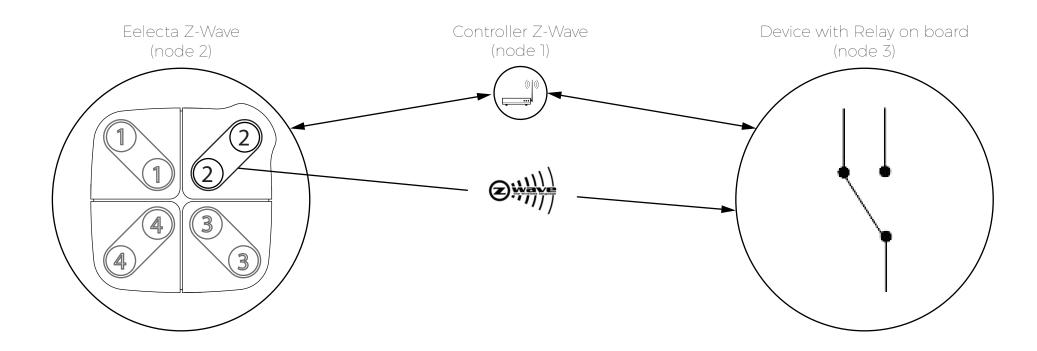

A button of the Eelecta Homepad device and a button of an external device control the on board relay of the Eelecta device

#### Eelecta setting (node 2)

Parameter: 1 | value: 1 - Eelecta button 1 switches the on board relay.

Parameter: 5 | value: 4+1 - The LED associated with the local load will switch following the status.

Group 1 LifeLine | value: 1, 3