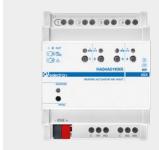

## Actuator for Electrothermal Valves

A typical use of the device is underfloor heating of residential installations focused on comfort and energy saving.

HA04A01KNX

Actuator for Electrothermal Valves 4 IN / 4 OUT

Control of 24Vac or 230Vac valves with no relay sound

Inputs (from 1 to 4) can be used as digital or analog

up to 8 smart thermostats

HA08A01KNX

Actuator for Electrothermal Valves 8 IN / 8 OUT

Freely configurable logics (up to 7) 4 or 8 Channels for valves in PWM (Solenoid Actuators)

2 or 4 channels for 3 point valve control

GORANI PALACE MILANO - (ITALIA)

IRIS BLUE TOWER DUBAI - (UNITED ARAB EMIRATES)