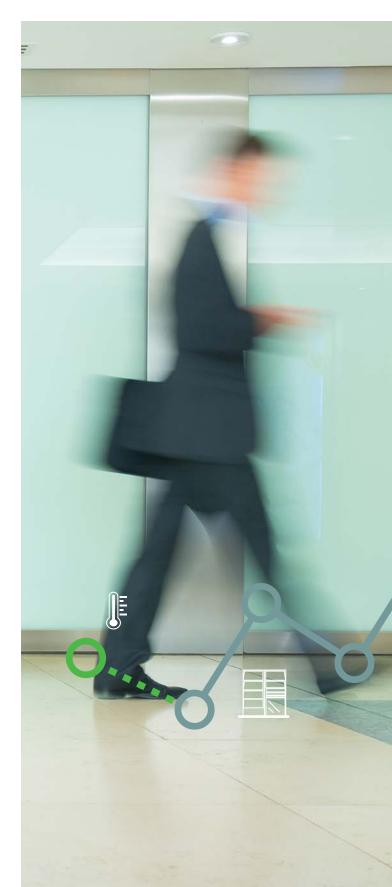

# AUTOMATIC MANAGEMENT AND / OR RELATED TO THE PRESENCE OF THE USER

- lux metering
- control and constant brightness dimming through lux meters installed on the work table / ceiling
- energy savings thanks to shading control
- activation of "favorite" settings for single user / environment
- automatic zones shutdown

# OTOMO

It's a network of Bluetooth® controls born to manage optimization, energy savingand office control through smartphone and mobile devices.

Through the detection of qualified presence and thanks to the integration of Bluetooth Low Energy® and IoT sensors, OTOMO allows - with a wireless solution - to improve the well-being of the occupants and the environmental quality.