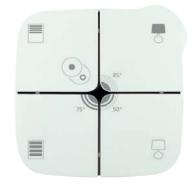

# 9025 MULTI.SENSOR CONTROLLER

Efficient, precise, elegant

**9025 Multi.Sensor Controller** is a device of the **9025** series, wall-mounted; it monitors the internal environment and allows to detect temperature, humidity and  $CO_2$  (measured directly by means of an integrated probe, not through calculations based on other sensors).

It allows the optimization of values whilst keeping energy consumption to a minimum and therefore delivering of a healthy and efficient environment to occupants, making the building more sustainable.

#### MC06A01KNX

9025 Multisensor Controller  $[CO_2 - Humidity - Temperature]$ 