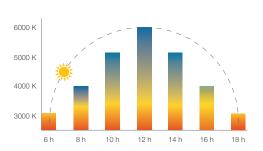

#### LIGHTING COMFORT CLOSER TO REALITY

thanks to the "Circadian Rhythm" logic with which brightness and color temperature are imposed on the basis of predefined curves or on the real position of the sun during the day with respect to a terrestrial coordinate.

**Human Centric Lighting** is a lighting concept based on color variation, light intensity and proper lighting that mimics the natural daylight to enhance comfort, health, wellbeing and human performance.

Multi.Sensor directly provides HCL control in different formats according to the controlled device.