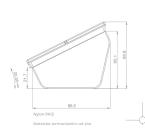

# 9025 MULTI.SENSOR CONTROLLER

Efficient, precise, elegant

**9025 Multi.Sensor Controller** is a device of the **9025** series, wall-mounted; it monitors the internal environment and allows to detect temperature, humidity and  $CO_2$  (measured directly by means of an integrated probe, not through calculations based on other sensors).

It allows the optimization of values whilst keeping energy consumption to a minimum and therefore delivering of a healthy and efficient environment to occupants, making the building more sustainable.

#### MC06A01KNX

9025 Multisensor Controller  $[CO_2 - Humidity - Temperature]$ 