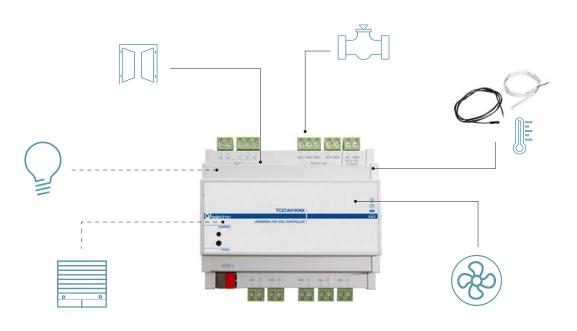

## Universal Comfort Controller 0-10 V KNX

An interoperable controller for room automation.

It covers modern needs for FCU applications with 0-10V actuators and variable speeds.

#### Outputs

3 x 16A Relays

3 x 0-10V (1 can be Analog Input)

#### Inputs

1 x 0-10V o 4-20mA

5 x Digital Inputsi (2 can be NTC probe)

The TC57A01KNX device is a DIN rail EIB / KNX actuator for fan coil units control.

Una soluzione flessibile: ogni I/Os può essere programmato per differenti funzioni (es.controllo luci)

- Easy to program
- Flexible range of applications: HVAC, LIGHTS, SHUTTERS
- Advanced logics

#### Examples of APPLICATIONS:

0-10V variable speeds

2 x 0-10V Valves

NTC temperature probes