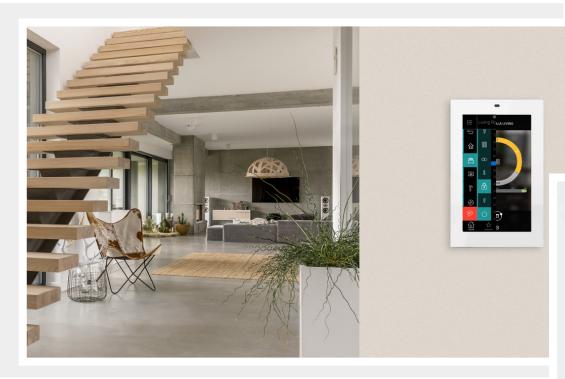

# **TOUCH**PANEL 3,5"

In a small space, in a distinctive shape, we have focused all our attention. Far from outward appearances, we have priviledged the essence of an advanced interface, as expected by users.

#### **SUPERVISION**

Horizone

supervision webserver for Building & Home Automation

Horizone mini

supervision webserver for Building & Home Automation

Touch Panel 3,5", 5", 8" range of wall-mounted touch panels

# TOUCH PANEL 5" TOUCH PANEL 8"

New range of wall-mounted touch wall panels.

Exceptional graphics with Horizone supervision: both on the small 5", compact and versatile, and on the more generous 8", full control of every aspect of the building.