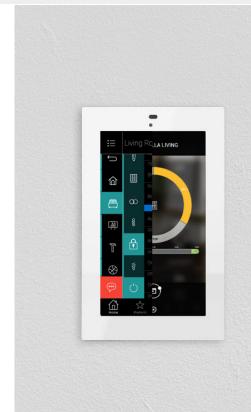

# **TOUCH**PANEL 3,5"

In a small space, in a distinctive shape, we have focused all our attention. Far from outward appearances, we have priviledged the essence of an advanced interface, as expected by users.

#### **SUPERVISION**

Horizone

supervision webserver for Building & Home Automation

Horizone mini

supervision webserver for Building & Home Automation

Touch Panel 3,5", 5", 8" range of wall-mounted touch panels