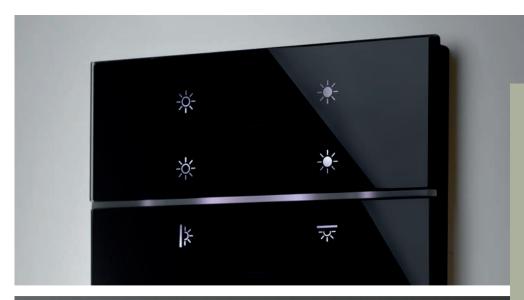

#### **CONTROLS** AND DESIGN BUTTONS

#### 9025

capacitive switches up to 10 channels with integrated thermostat & thermostats/humidistats glass finish, in 2 or 3 modules version

 $\label{eq:multisensor} \mbox{multisensor controller (humidity - temperatura)} \\ \mbox{multisensor controller (CO$_2$ + humidity + temperature)}$ 

#### 3025

55 X 55 mm switches - 4 channels, integrated thermostat in different finishes and materials