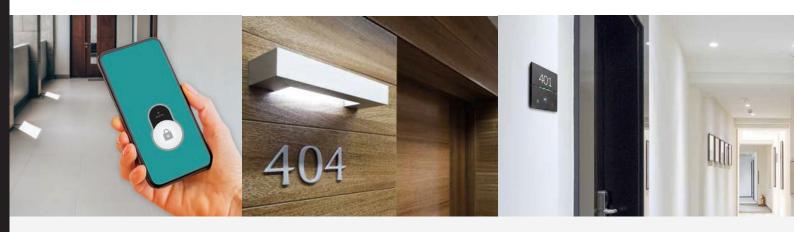

# ACCESS CONTROL & SUPERVISION

# GUEST ROOM MANAGEMENT, PERFECTED.

#### Energy saving and cost control

- ✔ Presence Detection
- ✓ Guest Management
- ✓ Staff Management
- ✓ Profile Management with preferred HVAC and Lightning settings
- ✓ Zone Control
- ✓ Access Reports
- ✔ Presence-Activated Logics

A Complete view on the entire building, common areas, alarms client's and staff activity locally or from remote.

Using the Virtual Badge app it is also possible to manage doors opening/access and the control of the room directly via the customer's mobile device.