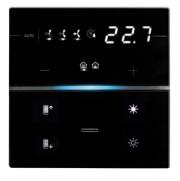

#### 9025

capacitive switches up to 10 channels with integrated thermostat & thermostats/humidistats glass finish, in 2 or 3 modules version

 $\label{eq:multisensor} \mbox{multisensor controller (humidity - temperatura)} \\ \mbox{multisensor controller (CO$_2$ + humidity + temperature)}$ 

#### 3025

55 X 55 mm switches - 4 channels, integrated thermostat in different finishes and materials