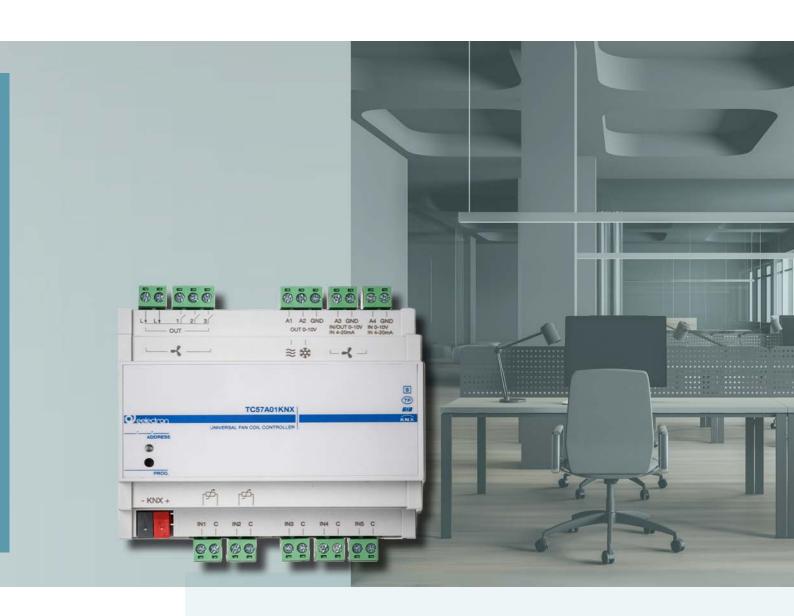

## Universal Comfort Controller 0-10 V KNX

An interoperable controller for room automation.

It covers modern needs for FCU applications with 0-10V actuators and variable speeds.

#### Outputs

3 x 16A Relays

3 x 0-10V (1 can be Analog Input)

#### Inputs

1 x 0-10V o 4-20mA

5 x Digital Inputsi (2 can be NTC probe)

The TC57A01KNX device is a DIN rail EIB / KNX actuator for fan coil units control.

Una soluzione flessibile: ogni I/Os può essere programmato per differenti funzioni (es.controllo luci)

- Easy to program
- Flexible range of applications: HVAC, LIGHTS, SHUTTERS
- Advanced logics

#### Examples of APPLICATIONS:

0-10V variable speeds

2 x 0-10V Valves

NTC temperature probes