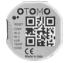

# MULTI.SENSOR KNX

INNOVATIVE, SMART, RELIABLE

The new range of sensors, combining information on presence, brightness, humidity, temperature and sound, contribute effectively to control heating, cooling, lighting, shading and room optimization complying with Leed®, Breeam® and Well® requirements for buildings.

## wide detection area

thanks to the sound sensor it is the ideal solution for rooms with parts not totally visible to the infrared sensor.

SM03A01ACC Temperature sensor CO<sub>2</sub> sensor

SM03A02ACC Temperature sensor and a VOC sensor to measure indoor air quality (IAQ) and CO<sub>2</sub> equivalent (eCO<sub>2</sub>)