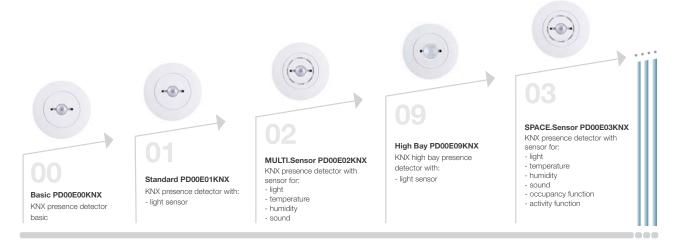

## PRESENCE DETECTORS AND MULTISENSORS

Presence detector Basic PD00E00KNX PD00E01KNX Presence detector Standard with lighting control Presence detector Multisensor - lighting control, PD00E02KNX

temperature, humidity, sound sensor

Presence detector High Bay with lighting control PD00F09KNX

Plugin Sensor - CO<sub>2</sub> + temperature SM03E01ACC Plugin Sensor - VOC+eCO<sub>2</sub> + temperature SM03E02ACC