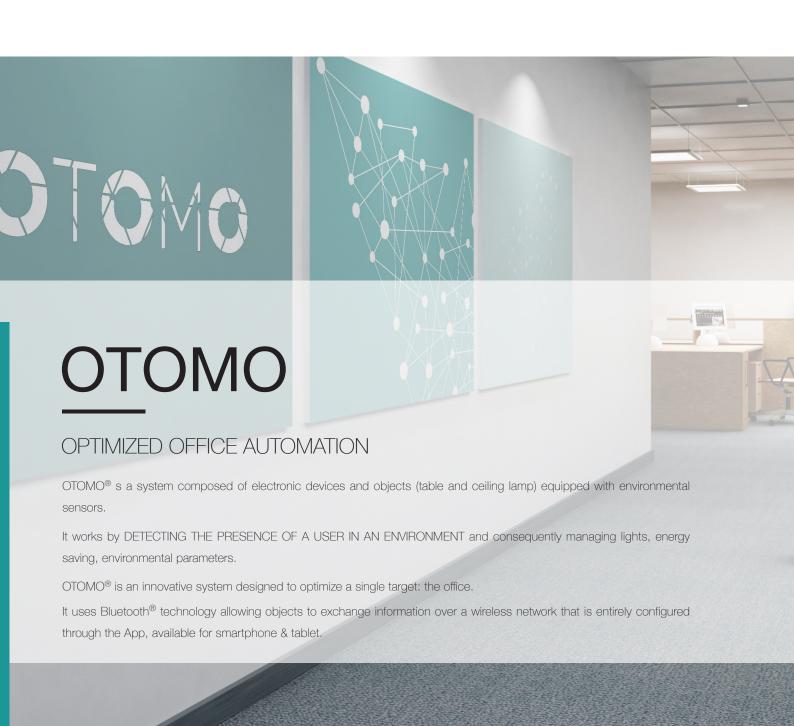

# OTOMO

It's a network of Bluetooth® controls born to manage optimization, energy savingand office control through smartphone and mobile devices.

Through the detection of qualified presence and thanks to the integration of Bluetooth Low Energy® and IoT sensors, OTOMO allows - with a wireless solution - to improve the well-being of the occupants and the environmental quality.

OTOMO® stands out in the market with a professional proposal: easy to install, scalable and affordable, it requires minimum programming skills for its setup, providing a new relationship between simplicity and efficiency.

OTOMO® can be integrated with KNX

- table lamp with lux/temp metering
- DALI Bluetooth Low Energy®controller
- relè Bluetooth Low Energy® modules
- switch Bluetooth Low Energy® interface module
- lux / temperature meter accessory
- lighting fixtures OTOMO® enabled
- gateway: OTOMO-KNX | OTOMO-IP-ModBus
- beacons for user detection