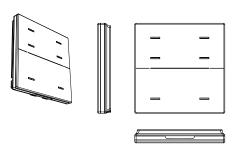

# MULTI.SENSOR KNX

INNOVATIVE, SMART, RELIABLE

The new range of sensors, combining information on presence, brightness, humidity, temperature and sound, contribute effectively to control heating, cooling, lighting, shading and room optimization complying with Leed®, Breeam® and Well® requirements for buildings.

#### ELEGANT FLAT DESIGN

Top functionality combined with design

#### installazione flessibile

Ceiling installation. Stability granted by the spring clips, hidden by the ceiling mounting.

Flush-mounted with Box mounting frame