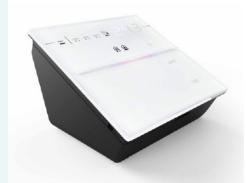

# 9025 MULTI.SENSOR CONTROLLER

Efficient, precise, elegant

**9025 Multi.Sensor Controller** is a device of the **9025** series, wall-mounted; it monitors the internal environment and allows to detect temperature, humidity and  $CO_2$  (measured directly by means of an integrated probe, not through calculations based on other sensors).

It allows the optimization of values whilst keeping energy consumption to a minimum and therefore delivering of a healthy and efficient environment to occupants, making the building more sustainable.

#### MC06A01KNX

9025 Multisensor Controller  $[CO_2 - Humidity - Temperature]$ 