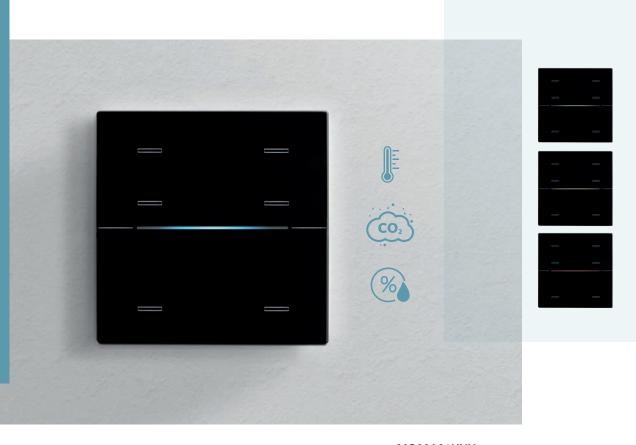

# 9025 MULTI.SENSOR CONTROLLER

Efficient, precise, elegant

**9025 Multi.Sensor Controller** is a device of the **9025** series, wall-mounted; it monitors the internal environment and allows to detect temperature, humidity and  $CO_2$  (measured directly by means of an integrated probe, not through calculations based on other sensors).

It allows the optimization of values whilst keeping energy consumption to a minimum and therefore delivering of a healthy and efficient environment to occupants, making the building more sustainable.