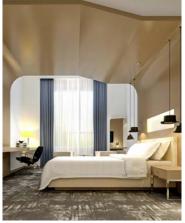

## Transparent control, evident comfort

Accurate presence information thanks to integration with door magnetic sensor.

Our occupancy detection solution can understand guest presence in the room by using a DEDICATED PRESENCE SENSOR. It detects also unexpected presence in the room and is able to differentiate multiple behaviours.

When the room is occupied, the Guest will have full control of all room lighting and temperature controls.

The system is able to detect presence also from other bus events.

When the room is 'unoccupied', all lights will turn off (with a standard delay) and the HVAC system will reset to the preferred temperature. If the room is unsold, all lights will go off and the HVAC will reset to a convenient temperature.