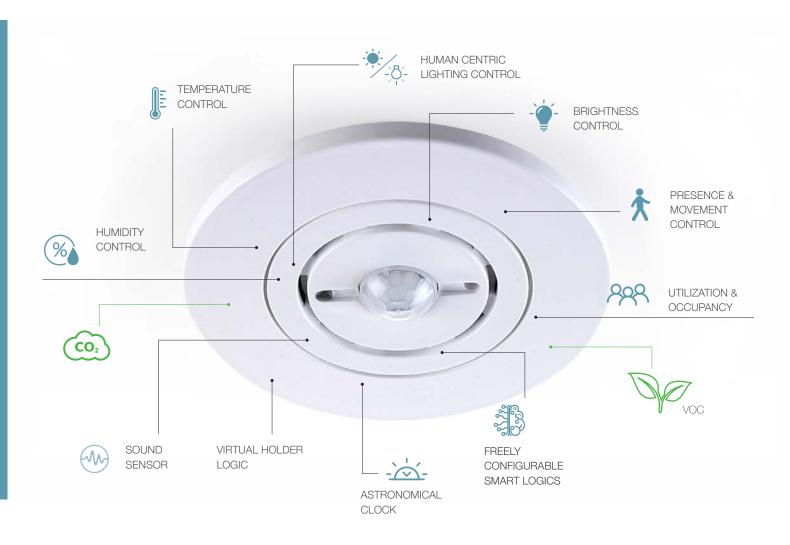

# MULTI.SENSOR KNX

INNOVATIVE, SMART, RELIABLE

The new range of sensors, combining information on presence, brightness, humidity, temperature and sound, contribute effectively to control heating, cooling, lighting, shading and room optimization complying with Leed®, Breeam® and Well® requirements for buildings.

#### LIGHTING COMFORT CLOSER TO REALITY

thanks to the "Circadian Rhythm" logic with which brightness and color temperature are imposed on the basis of predefined curves or on the real position of the sun during the day with respect to a terrestrial coordinate.

**Human Centric Lighting** is a lighting concept based on color variation, light intensity and proper lighting that mimics the natural daylight to enhance comfort, health, wellbeing and human performance.

Multi.Sensor directly provides HCL control in different formats according to the controlled device.

#### Plug-in for air quality

Accessories that extend the features of the Multi.Sensor range to monitor the air quality inside buildings, with particular with regard to the wellness and comfort of the building occupants.

## wide detection area

thanks to the sound sensor it is the ideal solution for rooms with parts not totally visible to the infrared sensor.

SM03A01ACC Temperature sensor CO<sub>2</sub> sensor

SM03A02ACC Temperature sensor and a VOC sensor to measure indoor air quality (IAQ) and CO<sub>2</sub> equivalent (eCO<sub>2</sub>)