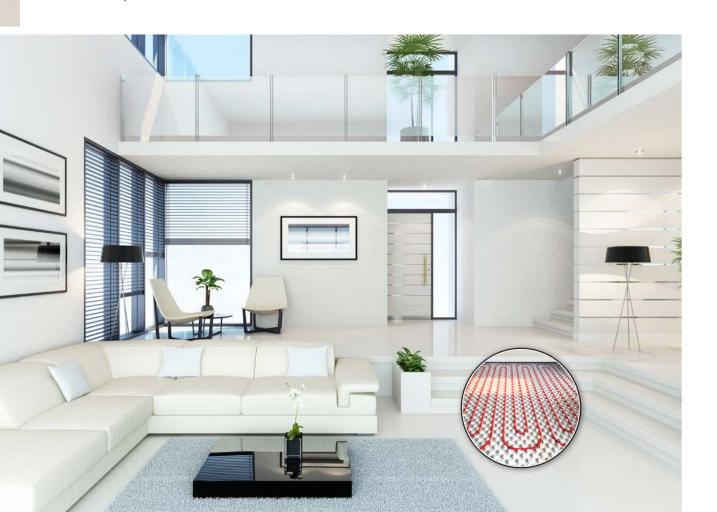

- ✓ Control and management of underfloor heating / cooling / room humidity
- ✓ DALI / DMX / Led lighting control
- ✓ Local or remote control from Tablet and smartphone (Android iOS)
- ✓ Interface with audio systems, security systems, IP cameras
- ✓ Interfacing with video door entry systems

## Actuator for Electrothermal Valves

A typical use of the device is underfloor heating of residential installations focused on comfort and energy saving.

HA04A01KNX

Actuator for Electrothermal Valves 4 IN / 4 OUT