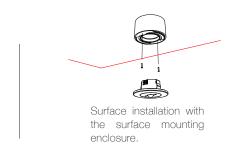

#### installazione flessibile

Ceiling installation. Stability granted by the spring clips, hidden by the ceiling mounting.

Flush-mounted with Box mounting frame