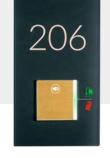

9025GL02E03

Doorpanel 2 ch

Black/white + RGB

9025GL10C01 9025 Custom Bedside Panel

**9025 Door Panel** for guest / service signaling which includes an RGB bar for MUR/DND function display. Backlit led number of the room or logo could be customized following the hotel needs. A dedicated thermostat and/or temperature probe is embedded in the product in order to optimize the functionalities on common areas..