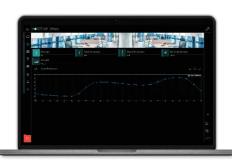

HORIZONE allows users with many possibilities to create scenarios, astronomical clocks, logics, comparators, data logging, graphs, email notifications for alarm reporting for real-time management and monitoring of the system and advanced controls with simplicity.

HORIZONE has been designed to deliver full control in an installation with one only tool. Easy access from Pc/Mac or mobile devices, from your house or from remote.

Built over a reliable and powerful software architecture, HORIZONE allows users with many possibilities to create scenarios, logics, and advanced controls with simplicity.