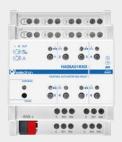

## Actuator for Electrothermal Valves

A typical use of the device is underfloor heating of residential installations focused on comfort and energy saving.

HA04A01KNX

Actuator for Electrothermal Valves 4 IN / 4 OUT

Control of 24Vac or 230Vac valves with no relay sound

Inputs (from 1 to 4) can be used as digital or analog

up to 8 smart thermostats

HA08A01KNX

Actuator for Electrothermal Valves 8 IN / 8 OUT

Freely configurable logics (up to 7) 4 or 8 Channels for valves in PWM (Solenoid Actuators)

2 or 4 channels for 3 point valve control

GORANI PALACE MILANO - (ITALIA)

IRIS BLUE TOWER DUBAI - (UNITED ARAB EMIRATES)