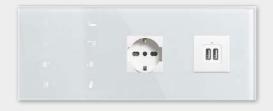

#### **CONTROLS** AND DESIGN BUTTONS

#### 9025

capacitive switches up to 10 channels with integrated thermostat & thermostats/humidistats glass finish, in 2 or 3 modules version

 $\label{eq:multisensor} \mbox{multisensor controller (humidity - temperatura)} \\ \mbox{multisensor controller (CO$_2$ + humidity + temperature)}$ 

#### 3025

55 X 55 mm switches - 4 channels, integrated thermostat in different finishes and materials